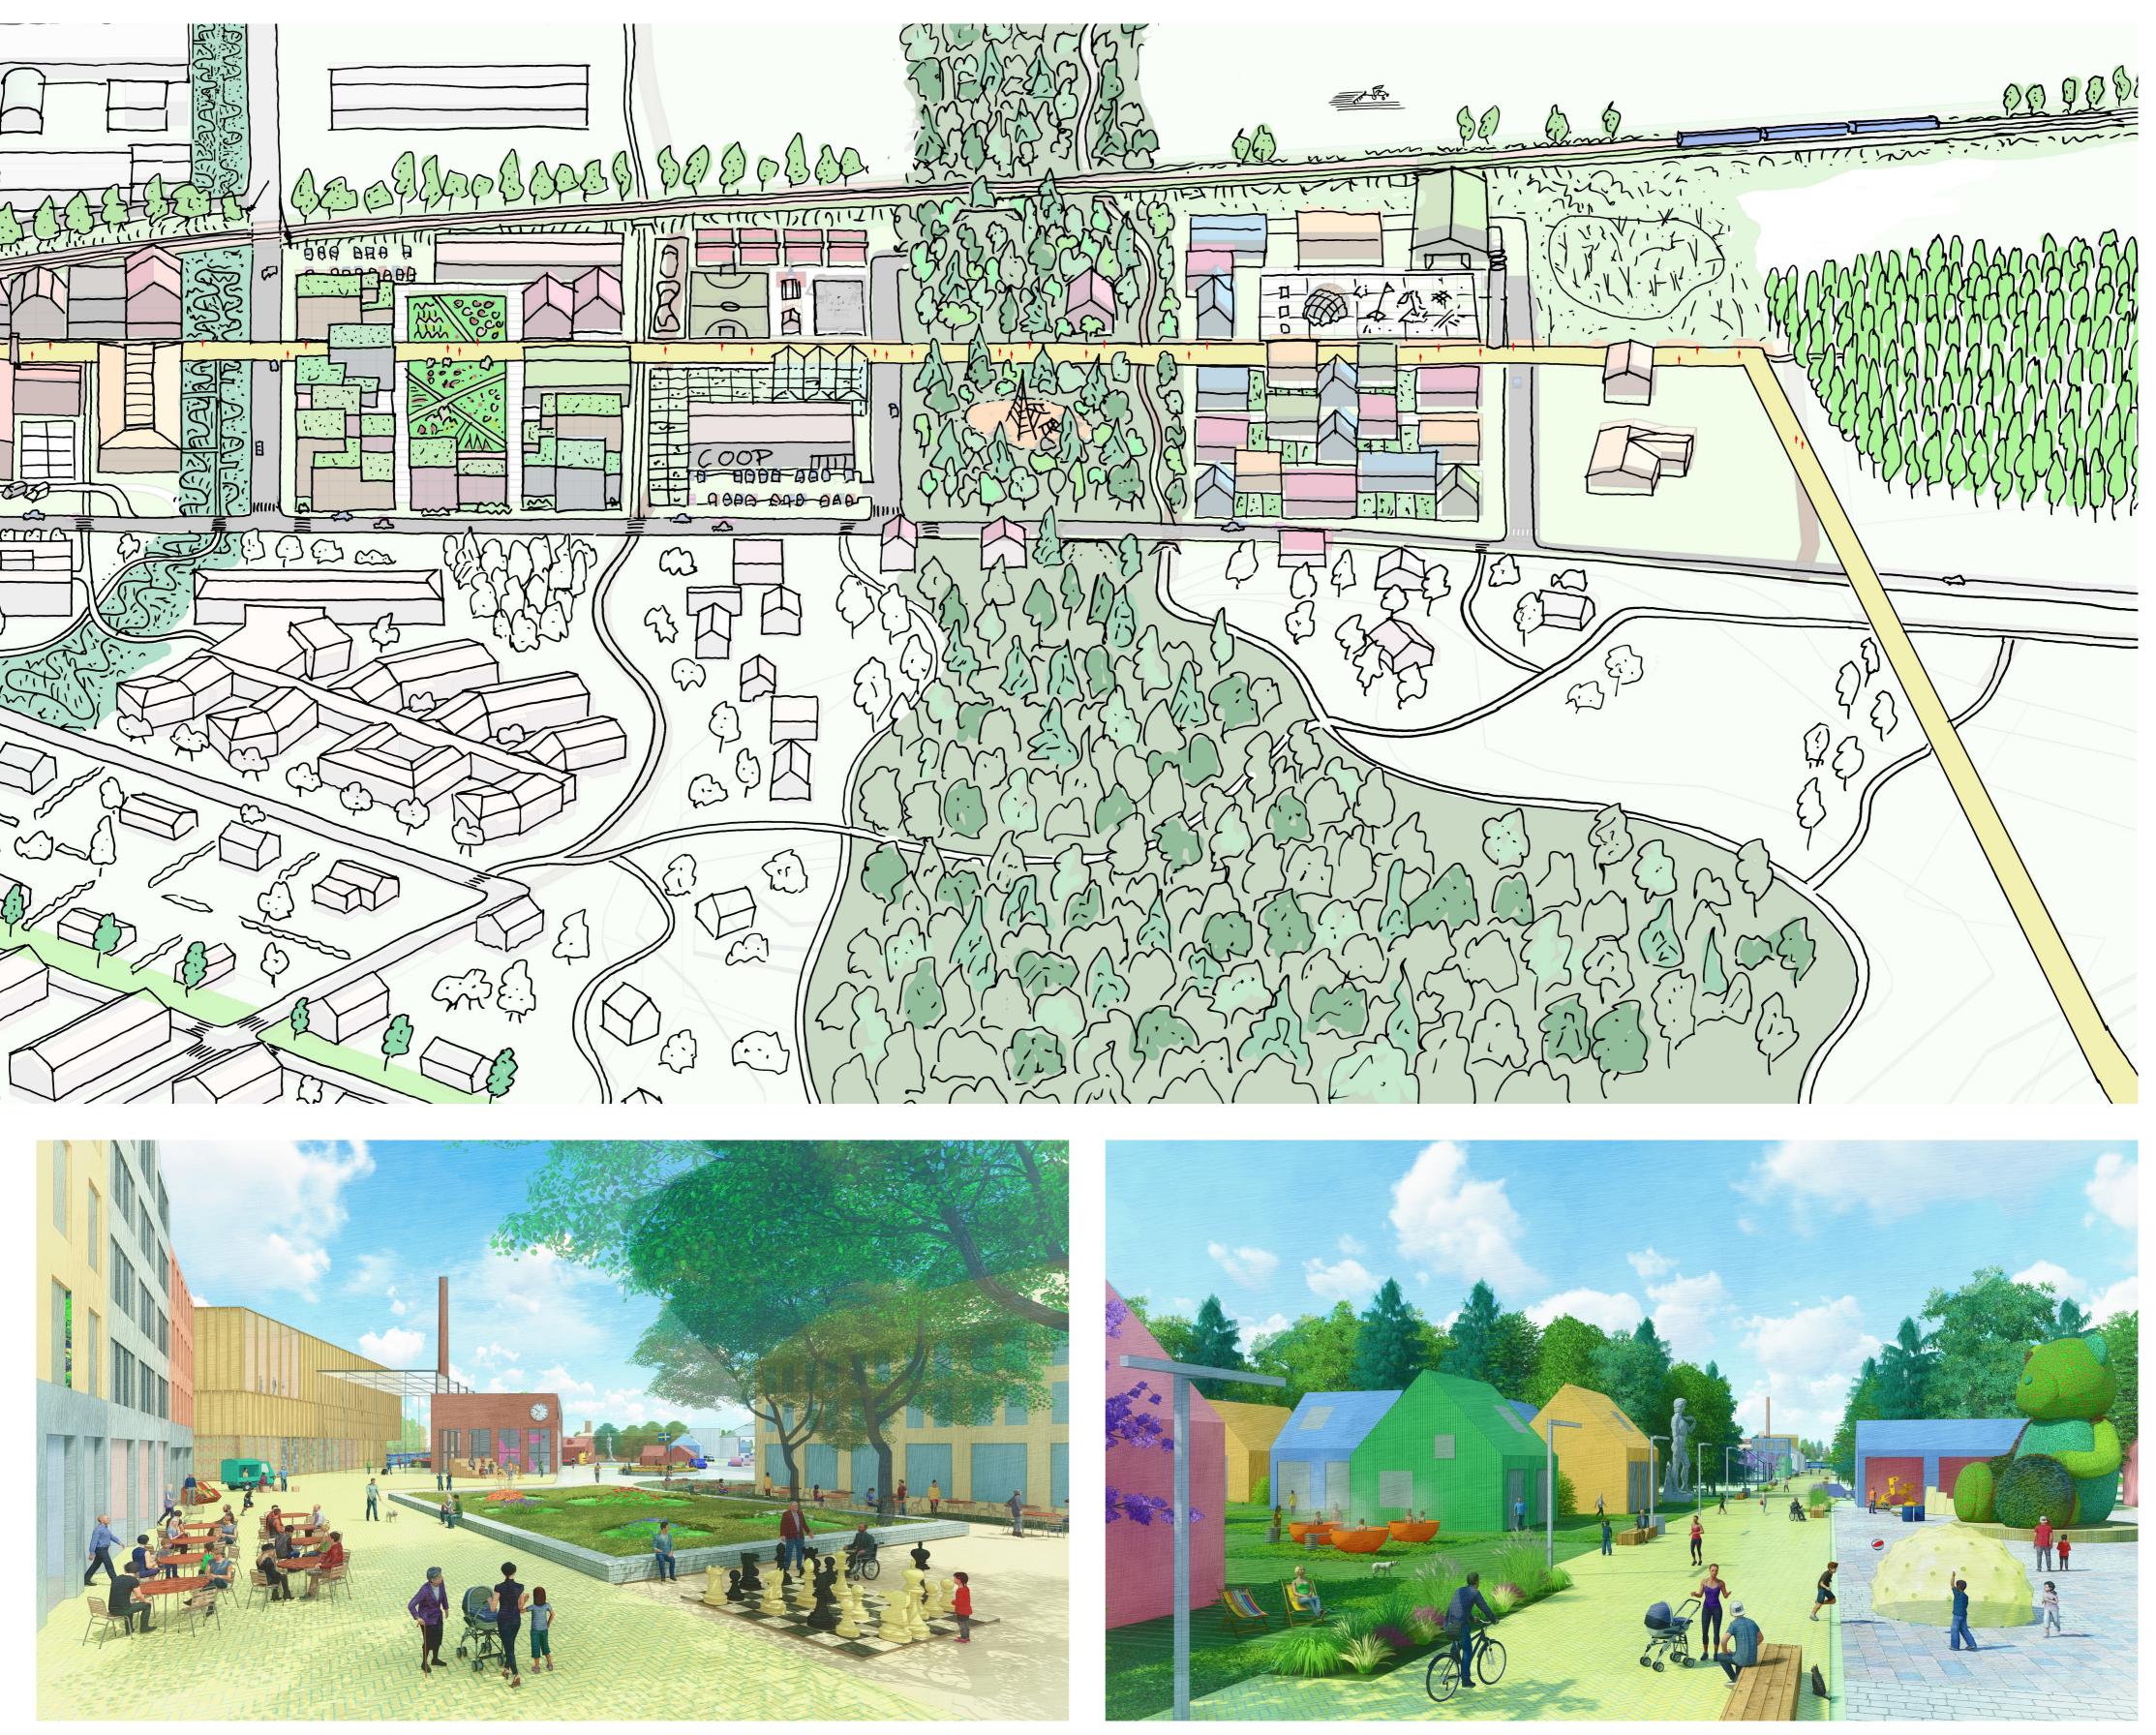

#### A backbone for vibrant life

Green-blue transversal connections intersect with the main street organizing and segmenting the urban fabric into distinct Superblocks. Each Superblock allows for a different style of living, always following the Garden City principles while adapting to higher density models.

## A welcoming central square

A vibrant central square benefits from the direct connection to the multifunctional hub. The new urban blocks with active plinths create a lively human-scale densified centre, welcoming diverse groups of people who use it simultaneously.

## A lively main street

A circular route provides easy access to essential facilities and natural areas by foot or bike. Carefully organized, this diverse sequence of spaces creates an exciting and pleasant journey for everyday life, encouraging people to explore and enjoy Rimbo.