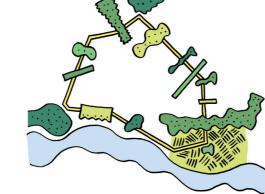

## A clear structure: RINGBO

Rimbo currently lacks a clear structure and urban hierarchy. A ring that encircles the central Garden City area is created by taking advantage of the voids generated by the waterfront in the South, the burying of electrical lines in the West and the old railway in the East.

#### A backbone for vibrant life

Green-blue transversal connections intersect with the main street organizing and segmenting the urban fabric into distinct Superblocks. Each Superblock allows for a different style of living, always following the Garden City principles while adapting to higher density models.