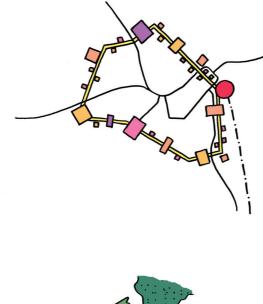

Nodes with large-scale town facilities are created in the intersections with the main roads and infrastructure.

All other neighbourhood-scale programs are placed along the ring.

The ring will be a biodiversity conduit, connecting diverse transversal natural spaces and reducing the car mobility.

## A welcoming central square

A vibrant central square benefits from the direct connection to the multifunctional hub. The new urban blocks with active plinths create a lively human-scale densified centre, welcoming diverse groups of people who use it simultaneously.

## A lively main street

A circular route provides easy access to essential facilities and natural areas by foot or bike. Carefully organized, this diverse sequence of spaces creates an exciting and pleasant journey for everyday life, encouraging people to explore and enjoy Rimbo.