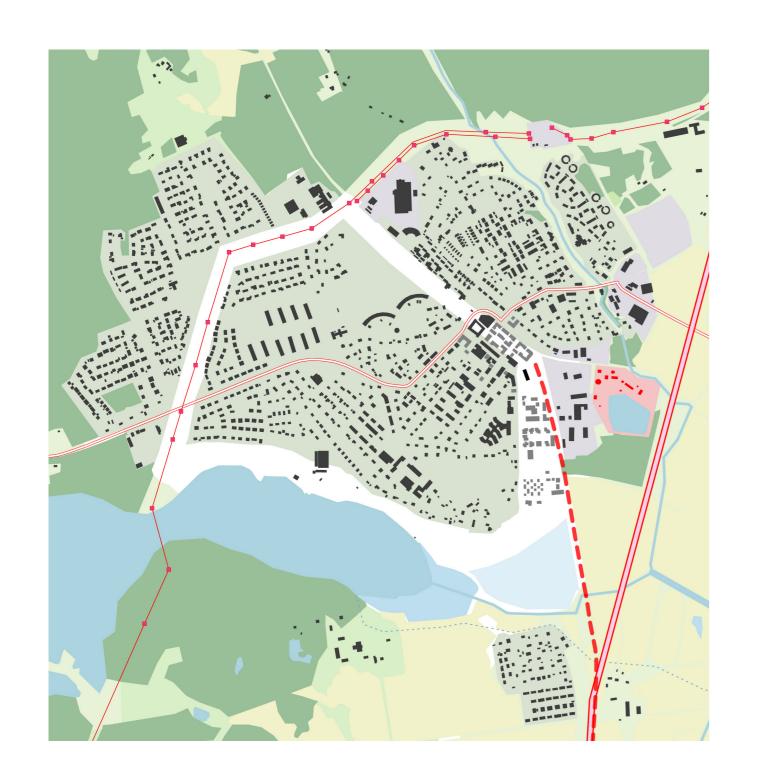

## A clear structure: RINGBO

Rimbo currently lacks a clear structure and urban hierarchy. A ring that encircles the central Garden City area is created by taking advantage of the voids generated by the waterfront in the South, the burying of electrical lines in the West and the old railway in the East.

Nodes with large-scale town facilities are created in the intersections with the main roads and infrastructure.

All other neighbourhood-scale programs are placed along the ring.

The ring will be a biodiversity conduit, connecting diverse transversal natural spaces and reducing the car mobility.

Nature and culture will be embedded into the urban fabric.

The ring will concentrate dense housing developments providing a wide range of lifestyles.

Each development will have direct access to nature and proximity to social facilities.