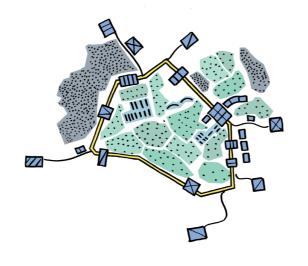

## An open system for diversity

The ring connects all scales and provides a structure for densification and for human-scale proximity. It is a clear gesture that maximises the resilience of the entire town by encouraging maximum biodiversity and a variety of programs and lifestyles.

#### A backbone for vibrant life

Green-blue transversal connections intersect with the main street organizing and segmenting the urban fabric into distinct Superblocks. Each Superblock allows for a different style of living, always following the Garden City principles while adapting to higher density models.