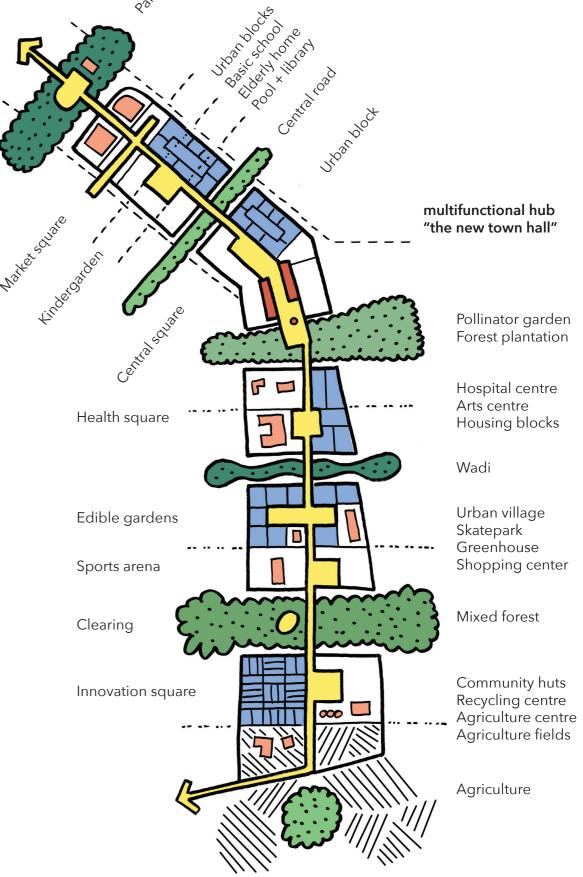

## A clear structure: RINGBO

Rimbo currently lacks a clear structure and urban hierarchy. A ring that encircles the central Garden City area is created by taking advantage of the voids generated by the waterfront in the South, the burying of electrical lines in the West and the old railway in the East.

Nodes with large-scale town facilities are created in the intersections with the main roads and infrastructure.

All other neighbourhood-scale programs are placed along the ring.

The ring will be a biodiversity conduit, connecting diverse transversal natural spaces and reducing the car mobility.

Nature and culture will be embedded into the urban fabric.

The ring will concentrate dense housing developments providing a wide range of lifestyles.

Each development will have direct access to nature and proximity to social facilities.

#### A backbone for vibrant life

Green-blue transversal connections intersect with the main street organizing and segmenting the urban fabric into distinct Superblocks. Each Superblock allows for a different style of living, always following the Garden City principles while adapting to higher density models.

## A welcoming central square

A vibrant central square benefits from the direct connection to the multifunctional hub. The new urban blocks with active plinths create a lively human-scale densified centre, welcoming diverse groups of people who use it simultaneously.

## A lively main street

A circular route provides easy access to essential facilities and natural areas by foot or bike. Carefully organized, this diverse sequence of spaces creates an exciting and pleasant journey for everyday life, encouraging people to explore and enjoy Rimbo.